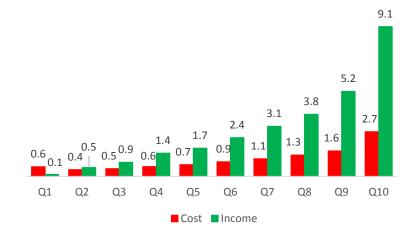

March 2018

### Contents

- Introduction
- Degradation of Pastureland

- Pasture Use Index
- Modeling
  - Livestock taxation and Herder's behavior
- Simulation results
- Conclusion



# Introduction

Livestock sector

Employment

• GDP



## Degradation of Pastureland+eco and econ

What is the degradation?

Some reports about the degradation?

Current and perspective states



## Pasture Use Index

• Formula

$$PU = BC/BS_{\phi}$$

- Data Japan research
  - 512 kg per sheep



# Pasture Use Index (PIU > 1.01)



ECONOMIC RESEARCH INSTITUTE

# Data description

- Converted to sheep head using eating coefficients (+)
  - goat 2 sheep, cattle 4 sheep, horse 8 sheep, camel 3 sheep

Created 10 groups based on the number of livestock





# Data description

#### **Slaughtering after 1-year**



#### Slaughtering this year



# Modeling





# Modeling





# Modeling (Herder's behavior)

- Introduction
- Degradation of Pastureland

- Pasture Use Index
- Modeling
  - Livestock taxation and Herder's behavior
- Simulation results
- Conclusion



- Introduction
- Degradation of Pastureland

- Pasture Use Index
- Modeling
  - Livestock taxation and Herder's behavior
- Simulation results
- Conclusion



- Introduction
- Degradation of Pastureland

- Pasture Use Index
- Modeling
  - Livestock taxation and Herder's behavior
- Simulation results
- Conclusion



- Introduction
- Degradation of Pastureland

- Pasture Use Index
- Modeling
  - Livestock taxation and Herder's behavior
- Simulation results
- Conclusion



- Introduction
- Degradation of Pastureland

- Pasture Use Index
- Mode