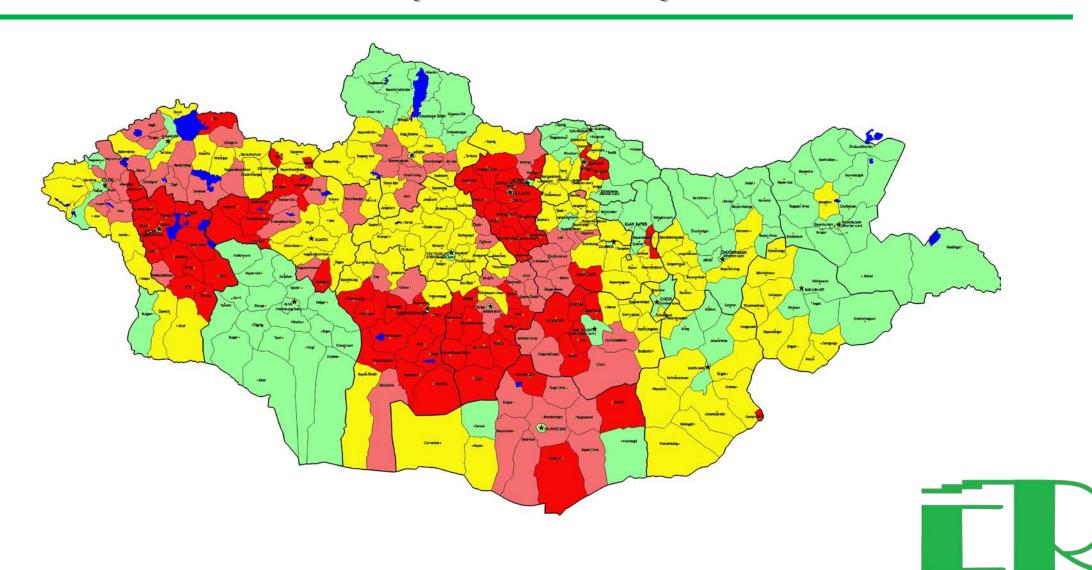

# Degradation of Pastureland: Livestock taxation

Economic Research Institute & Institute of Sustainable Development March 2018

### Contents

- Introduction
- Degradation of Pastureland

- Pasture Use Index
- Modeling
  - Livestock taxation and Herder's behavior
- Simulation results
- Conclusion



# Introduction

Livestock sector

Employment

• GDP



## Degradation of Pastureland+eco and econ

What is the degradation?

Some reports about the degradation?

Current and perspective states



## Pasture Use Index

• Formula

$$PU = BC/BS_{\phi}$$

- Data Japan research
  - 512 kg per sheep



# Pasture Use Index (PIU > 1.01)



ECONOMIC RESEARCH INSTITUTE

# Data description

- Converted to sheep head using eating coefficients (+)
  - goat 2 sheep, cattle 4 sheep, horse 8 sheep, camel 3 sheep

Created 10 groups based on the number of livestock





# Data description

#### **Slaughtering after 1-year**



#### Slaughtering this year



# Modeling





# Modeling





# Modeling (Herder's behavior)

- Introduction
- Degradation of Pastureland

- Pasture Use Index
- Modeling
  - Livestock taxation and Herder's behavior
- Simulation results
- Conclusion



- Introduction
- Degradation of Pastureland

- Pasture Use Index
- Modeling
  - Livestock taxation and Herder's behavior
- Simulation results
- Conclusion



- Introduction
- Degradation of Pastureland

- Pasture Use Index
- Modeling
  - Livestock taxation and H