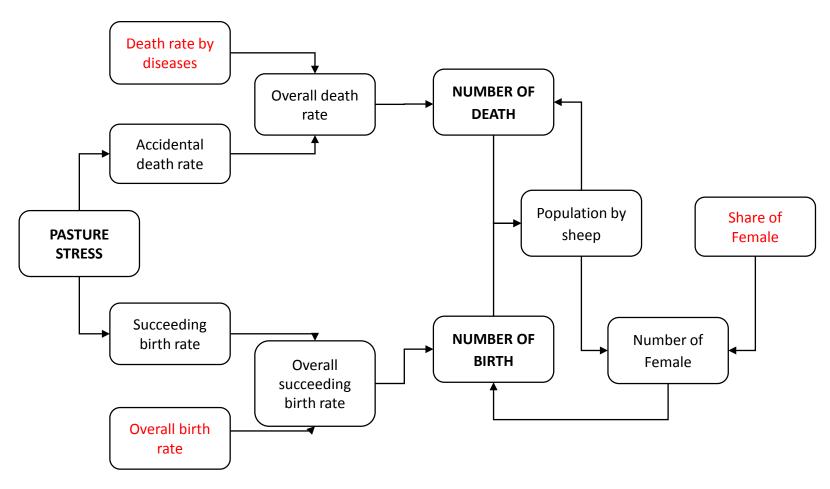

stureland

- Pasture Use Index
- Modeling
  - Livestock taxation and Herder's behavior
- Simulation results
- Conclusion



# Introduction

Livestock sector

Employment

• GDP



## Degradation of Pastureland+eco and econ

What is the degradation?

Some reports about the degradation?

Current and perspective states



## Pasture Use Index

• Formula

$$PU = BC/BS_{\phi}$$

- Data Japan research
  - 512 kg per sheep



# Pasture Use Index (PIU > 1.01)



ECONOMIC RESEARCH INSTITUTE

# Data description

- Converted to sheep head using eating coefficients (+)
  - goat 2 sheep, cattle 4 sheep, horse 8 sheep, camel 3 sheep

Created 10 groups based on the number of livestock





# Data description

#### **Slaughtering after 1-year**



#### Slaughtering this year



# Modeling





# Modeling





# Modeling (Herder's behavior)

- Introduction
- Degradation of Pastureland

- Pasture Use Index
- Modeling
  - Livestock taxation and Herder's behavior
- Simulation results
- Conclusion



- Introduction
- Degradation of Pastureland

- Pasture Use Index
- Modeling
  - Livestock taxation and Herder's behavior
- Simulation results
- Conclusion



- Introduction
- Degradation of Pastureland

- Pasture Use Index
- Modeling
  - Livestock taxation and Herder's behavior
- Simulation results
- Conclusion



- Introduction
- Degradation of Pastureland

- Pasture Use Index
- Modeling
  - Livestock taxation and Herder's behavior
- Simulation results
- Conclusion



- Introduction
- Degradation of Pastureland

- Pasture Use Index
- Modeling
  - Livestock taxation and Herder's behavior
- Simulatio