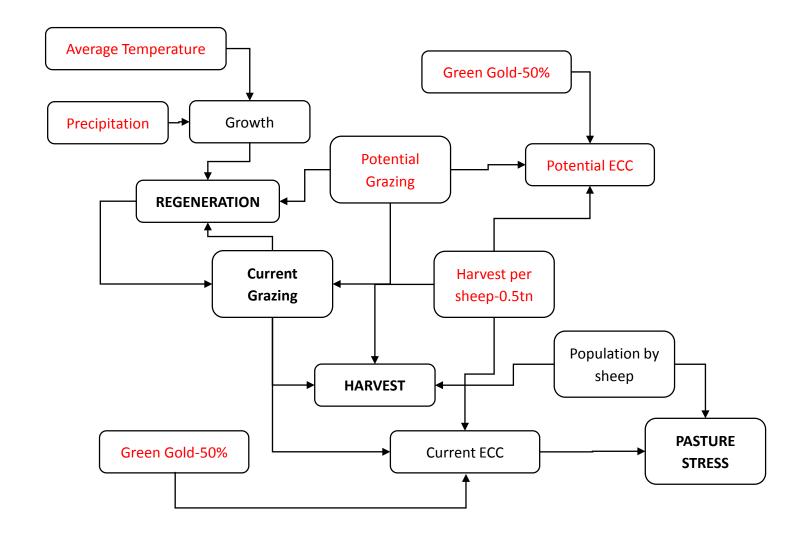

# Modeling

# Modeling (Herder's behavior)

- Introduction
- Degradation of Pastureland

- Pasture Use Index
- Modeling
  - Livestock taxation and Herder's behavior
- Simulation results
- Conclusion

- Introduction
- Degradation of Pastureland