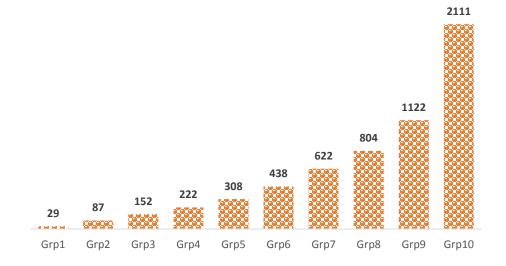

# Data description

- Converted to sheep head using eating coefficients (+)
  - goat 2 sheep, cattle 4 sheep, horse 8 sheep, camel 3 sheep

Created 10 groups based on the number of livestock

# Data description